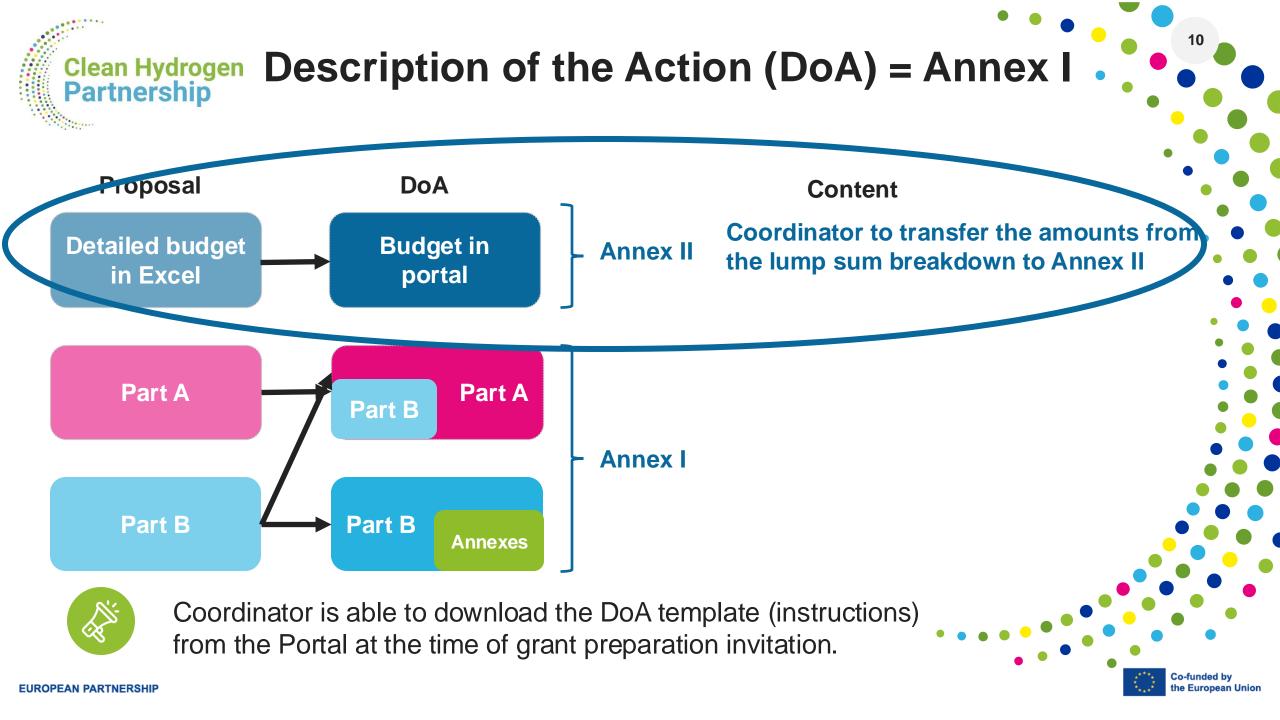

Budget embedded in the portal

The detailed budget table (Excel) does not become part of the grant agreement. Instead you must transfer the amounts from the lump sum breakdown (Excel) to Annex II (portal)

from the Portal at the time of grant preparation invitation.