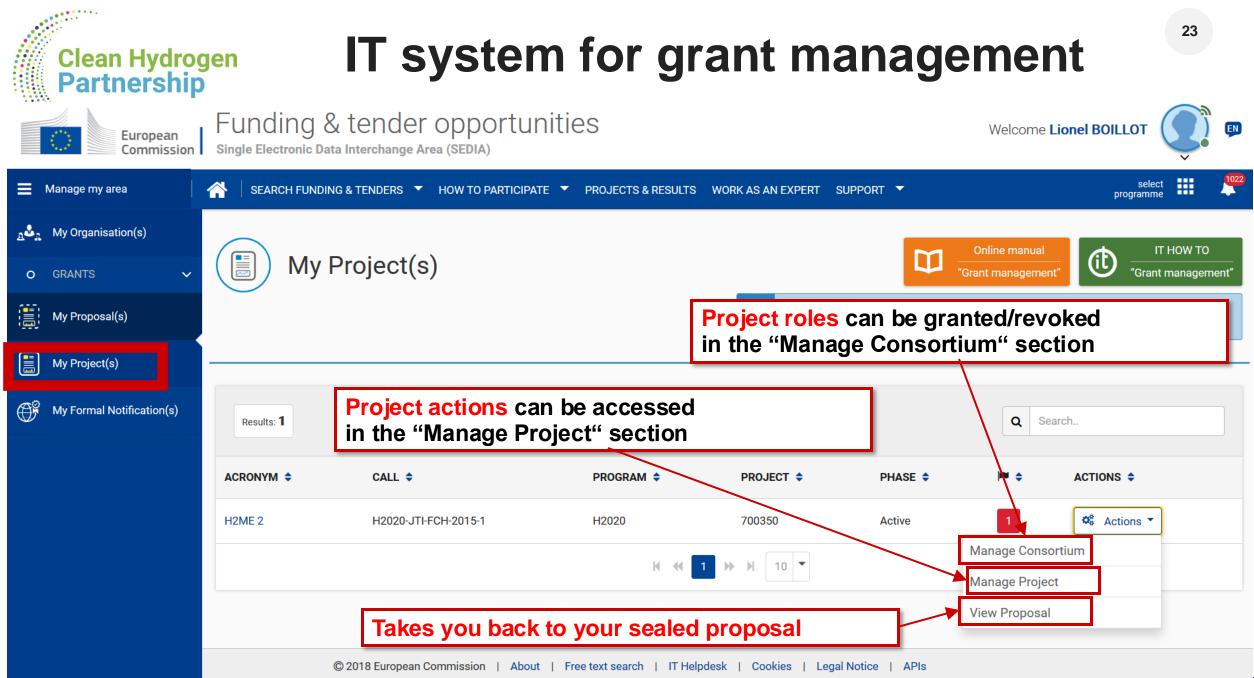

Coordinator is able to download the DoA template (instructions) from the Portal at the time of grant preparation invitation.

**Part A of the Description of the Action (DoA)** must be completed directly on the Portal Grant Preparation screens. It includes:

from the Portal at the time of grant preparation invitation.