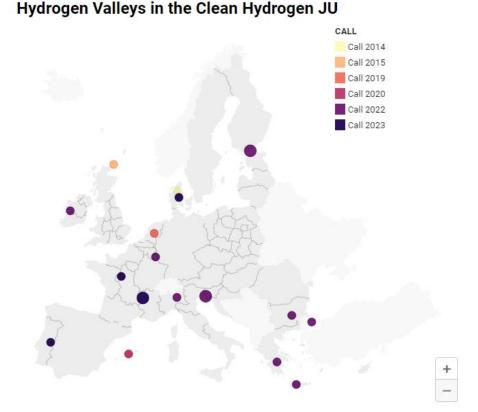

## Hydrogen Valleys – 2 proposals invited for Grant Agreement preparation

#### 2 Valleys selected for Grant Preparation Call 2024

- Total funding requested EUR 28,99 mn, 1 large-scale and 1 small-scale
- 4 Valleys signed Call 2023 + 1 being prepared

15 Ongoing Valleys, 1 finalised

Provisional map - for internal purposes only (confidential)

Your project will be part of a wider family of projects, exchanges and collaboration are expected