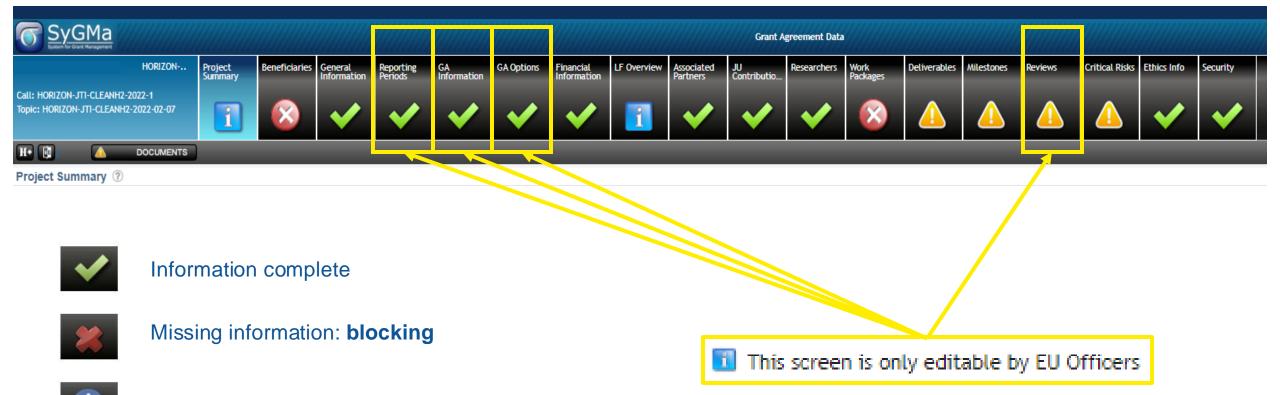

### **Overview**

For information only

Missing information: not blocking at this point